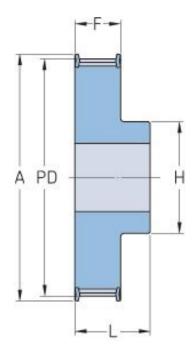

## PHP 56-14M-170RSB

| No. of teeth     | 56     |
|------------------|--------|
| Pitch diameter   | 249.55 |
| (mm)             |        |
| Outside diameter | 246.76 |
| (mm)             |        |
| Pulley type      | 1F     |
| Min. bore (mm)   | 32     |
| Max. bore (mm)   | 110    |
| Flange A (mm)    | 256    |
| Н                | 160    |
| F                | 187    |
| L                | 202    |
| Weight (kg)      | 61     |