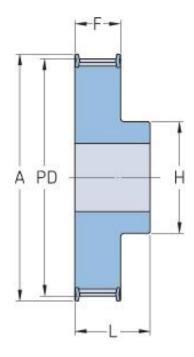

## PHP 48-14M-170RSB

| No. of teeth     | 48     |
|------------------|--------|
| Pitch diameter   | 213.9  |
| (mm)             |        |
| Outside diameter | 211.11 |
| (mm)             |        |
| Pulley type      | 1F     |
| Min. bore (mm)   | 32     |
| Max. bore (mm)   | 107    |
| Flange A (mm)    | 226    |
| Н                | 160    |
| F                | 187    |
| L                | 202    |
| Weight (kg)      | 44.5   |