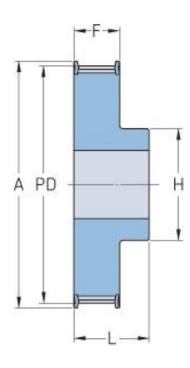

## PHP 40-14M-170RSB

| No. of teeth     | 40     |
|------------------|--------|
| Pitch diameter   | 178.25 |
| (mm)             |        |
| Outside diameter | 175.49 |
| (mm)             |        |
| Pulley type      | 1F     |
| Min. bore (mm)   | 32     |
| Max. bore (mm)   | 94     |
| Flange A (mm)    | 188    |
| Н                | 140    |
| F                | 187    |
| L                | 202    |
| Weight (kg)      | 30.1   |
|                  |        |