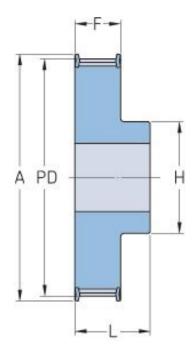

## PHP 36-14M-170RSB

| No. of teeth     | 36     |
|------------------|--------|
| Pitch diameter   | 160.43 |
| (mm)             |        |
| Outside diameter | 157.68 |
| (mm)             |        |
| Pulley type      | 1F     |
| Min. bore (mm)   | 32     |
| Max. bore (mm)   | 80     |
| Flange A (mm)    | 168    |
| Н                | 120    |
| F                | 187    |
| L                | 202    |
| Weight (kg)      | 23.5   |