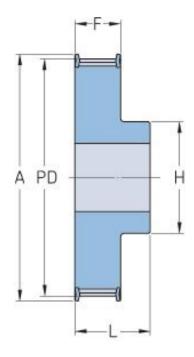

## PHP 34-14M-170RSB

| No. of teeth     | 34     |
|------------------|--------|
| Pitch diameter   | 151.52 |
| (mm)             |        |
| Outside diameter | 148.79 |
| (mm)             |        |
| Pulley type      | 1F     |
| Min. bore (mm)   | 32     |
| Max. bore (mm)   | 67     |
| Flange A (mm)    | 160    |
| Н                | 100    |
| F                | 187    |
| L                | 202    |
| Weight (kg)      | 20.4   |