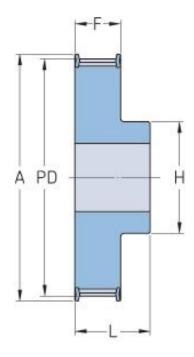

## PHP 30-14M-170RSB

| Número de dentes   | 30     |
|--------------------|--------|
| Diâmetro primitivo | 133.69 |
| (mm)               |        |
| Diâmetro externo   | 130.99 |
| (mm)               |        |
| Tipo de polie      | 1F     |
| Furo mínimo (mm)   | 32     |
| Furo máximo (mm)   | 67     |
| Flange A (mm)      | 138    |
| Н                  | 100    |
| F                  | 187    |
| L                  | 202    |
| Peso (kg)          | 15.6   |