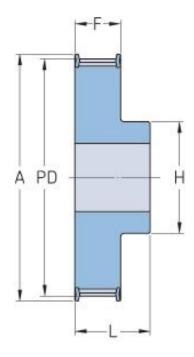

## PHP 29-14M-170RSB

| No. of teeth     | 29     |
|------------------|--------|
| Pitch diameter   | 129.23 |
| (mm)             |        |
| Outside diameter | 126.57 |
| (mm)             |        |
| Pulley type      | 1F     |
| Min. bore (mm)   | 32     |
| Max. bore (mm)   | 67     |
| Flange A (mm)    | 138    |
| Н                | 100    |
| F                | 187    |
| L                | 202    |
| Weight (kg)      | 14.2   |