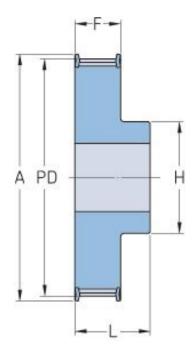

## PHP 28-14M-170RSB

| No. of teeth     | 28     |
|------------------|--------|
| Pitch diameter   | 124.78 |
| (mm)             |        |
| Outside diameter | 122.12 |
| (mm)             |        |
| Pulley type      | 1F     |
| Min. bore (mm)   | 32     |
| Max. bore (mm)   | 67     |
| Flange A (mm)    | 127    |
| Н                | 100    |
| F                | 187    |
| L                | 202    |
| Weight (kg)      | 13.8   |