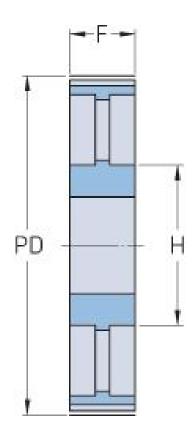

## PHP 192-14M-115RSB

| No. of teeth     | 192    |
|------------------|--------|
| Pitch diameter   | 855.62 |
| (mm)             |        |
| Outside diameter | 852.82 |
| (mm)             |        |
| Pulley type      | 3      |
| Min. bore (mm)   | 32     |
| Max. bore (mm)   | 100    |
| Flange A (mm)    | -      |
| Н                | 165    |
| F                | 133    |
| L                | 133    |
| Weight (kg)      | 90.3   |