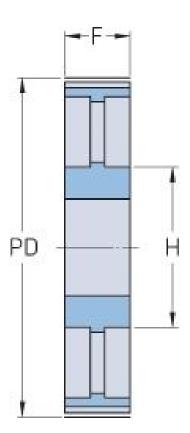

## PHP 168-14M-115RSB

| No. of teeth     | 168    |
|------------------|--------|
| Pitch diameter   | 748.66 |
| (mm)             |        |
| Outside diameter | 745.87 |
| (mm)             |        |
| Pulley type      | 3      |
| Min. bore (mm)   | 32     |
| Max. bore (mm)   | 100    |
| Flange A (mm)    | -      |
| Н                | 165    |
| F                | 133    |
| L                | 133    |
| Weight (kg)      | 75.8   |