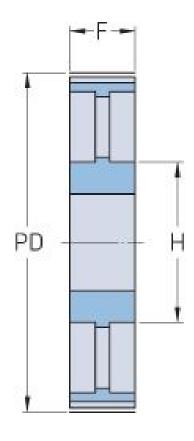

## PHP 144-14M-115RSB

| No. of teeth     | 144    |
|------------------|--------|
| Pitch diameter   | 641.71 |
| (mm)             |        |
| Outside diameter | 638.92 |
| (mm)             |        |
| Pulley type      | 3      |
| Min. bore (mm)   | 32     |
| Max. bore (mm)   | 100    |
| Flange A (mm)    | -      |
| Н                | 165    |
| F                | 133    |
| L                | 133    |
| Weight (kg)      | 67.8   |