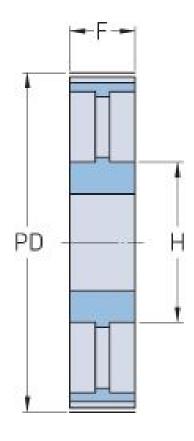

## PHP 80-14M-115RSB

| No. of teeth     | 80     |
|------------------|--------|
| Pitch diameter   | 356.51 |
| (mm)             |        |
| Outside diameter | 353.71 |
| (mm)             |        |
| Pulley type      | 3      |
| Min. bore (mm)   | 32     |
| Max. bore (mm)   | 90     |
| Flange A (mm)    | -      |
| Н                | 150    |
| F                | 133    |
| L                | 133    |
| Weight (kg)      | 35.55  |