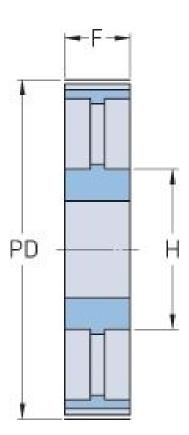

## PHP 72-14M-115RSB

| No. of teeth     | 72     |
|------------------|--------|
| Pitch diameter   | 320.86 |
| (mm)             |        |
| Outside diameter | 318.06 |
| (mm)             |        |
| Pulley type      | 3      |
| Min. bore (mm)   | 32     |
| Max. bore (mm)   | 90     |
| Flange A (mm)    | -      |
| Н                | 150    |
| F                | 133    |
| L                | 133    |
| Weight (kg)      | 32.83  |