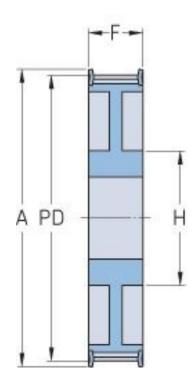

## PHP 64-14M-115RSB

| No. of teeth     | 64     |
|------------------|--------|
| Pitch diameter   | 285.21 |
| (mm)             |        |
| Outside diameter | 282.41 |
| (mm)             |        |
| Pulley type      | 7F     |
| Min. bore (mm)   | 32     |
| Max. bore (mm)   | 90     |
| Flange A (mm)    | 296    |
| Н                | 150    |
| F                | 133    |
| L                | 133    |
| Weight (kg)      | 39     |