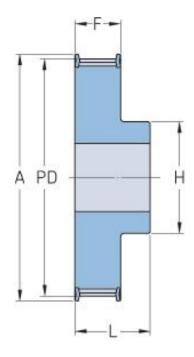

## PHP 56-14M-115RSB

| No. of teeth     | 56     |
|------------------|--------|
| Pitch diameter   | 249.55 |
| (mm)             |        |
| Outside diameter | 246.76 |
| (mm)             |        |
| Pulley type      | 1F     |
| Min. bore (mm)   | 32     |
| Max. bore (mm)   | 100    |
| Flange A (mm)    | 256    |
| Н                | 150    |
| F                | 133    |
| L                | 148    |
| Weight (kg)      | 36     |