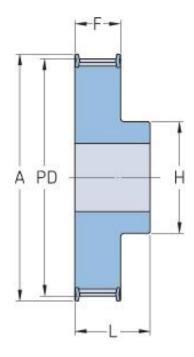

## PHP 48-14M-115RSB

| No. of teeth     | 48     |
|------------------|--------|
| Pitch diameter   | 213.9  |
| (mm)             |        |
| Outside diameter | 211.11 |
| (mm)             |        |
| Pulley type      | 1F     |
| Min. bore (mm)   | 32     |
| Max. bore (mm)   | 100    |
| Flange A (mm)    | 226    |
| Н                | 150    |
| F                | 133    |
| L                | 148    |
| Weight (kg)      | 30     |