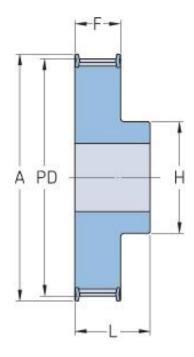

## PHP 44-14M-115RSB

| No. of teeth     | 44     |
|------------------|--------|
| Pitch diameter   | 196.08 |
| (mm)             |        |
| Outside diameter | 193.28 |
| (mm)             |        |
| Pulley type      | 1F     |
| Min. bore (mm)   | 32     |
| Max. bore (mm)   | 94     |
| Flange A (mm)    | 211    |
| Н                | 140    |
| F                | 133    |
| L                | 148    |
| Weight (kg)      | 26     |