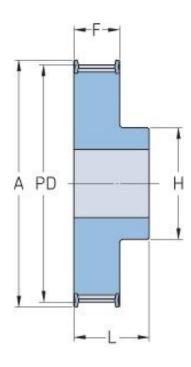

## PHP 38-14M-115RSB

| No. of teeth     | 38     |
|------------------|--------|
| Pitch diameter   | 169.34 |
| (mm)             |        |
| Outside diameter | 166.6  |
| (mm)             |        |
| Pulley type      | 1F     |
| Min. bore (mm)   | 32     |
| Max. bore (mm)   | 80     |
| Flange A (mm)    | 183    |
| Н                | 120    |
| F                | 133    |
| L                | 148    |
| Weight (kg)      | 19.2   |
|                  |        |