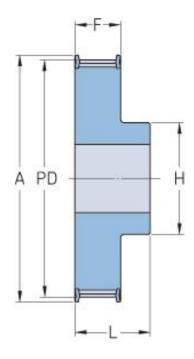

## PHP 36-14M-115RSB

| No. of teeth     | 36     |
|------------------|--------|
| Pitch diameter   | 160.43 |
| (mm)             |        |
| Outside diameter | 157.68 |
| (mm)             |        |
| Pulley type      | 1F     |
| Min. bore (mm)   | 32     |
| Max. bore (mm)   | 80     |
| Flange A (mm)    | 168    |
| Н                | 120    |
| F                | 133    |
| L                | 148    |
| Weight (kg)      | 16.6   |