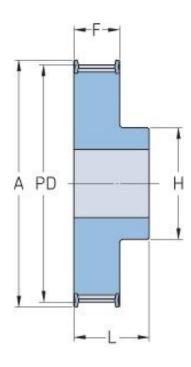

## PHP 34-14M-115RSB

| No. of teeth     | 34     |
|------------------|--------|
| Pitch diameter   | 151.52 |
| (mm)             |        |
| Outside diameter | 148.79 |
| (mm)             |        |
| Pulley type      | 1F     |
| Min. bore (mm)   | 32     |
| Max. bore (mm)   | 67     |
| Flange A (mm)    | 160    |
| Н                | 100    |
| F                | 133    |
| L                | 148    |
| Weight (kg)      | 14.8   |
|                  |        |