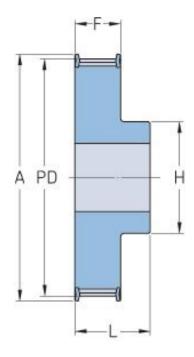

## PHP 32-14M-115RSB

| No. of teeth     | 32     |
|------------------|--------|
| Pitch diameter   | 142.6  |
| (mm)             | 120.00 |
| Outside diameter | 139.88 |
| (mm)             |        |
| Pulley type      | 1F     |
| Min. bore (mm)   | 32     |
| Max. bore (mm)   | 67     |
| Flange A (mm)    | 154    |
| Н                | 100    |
| F                | 133    |
| L                | 148    |
| Weight (kg)      | 13.2   |