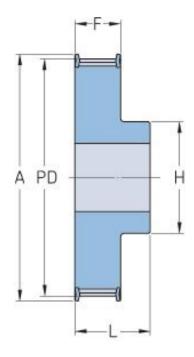

## PHP 30-14M-115RSB

| No. of teeth     | 30     |
|------------------|--------|
| Pitch diameter   | 133.69 |
| (mm)             |        |
| Outside diameter | 130.99 |
| (mm)             |        |
| Pulley type      | 1F     |
| Min. bore (mm)   | 32     |
| Max. bore (mm)   | 67     |
| Flange A (mm)    | 138    |
| Н                | 100    |
| F                | 133    |
| L                | 148    |
| Weight (kg)      | 11.2   |