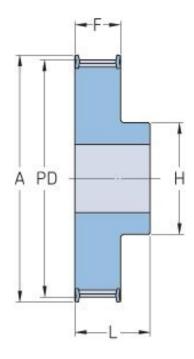

## PHP 28-14M-115RSB

| No. of teeth     | 28     |
|------------------|--------|
| Pitch diameter   | 124.78 |
| (mm)             |        |
| Outside diameter | 122.12 |
| (mm)             |        |
| Pulley type      | 1F     |
| Min. bore (mm)   | 32     |
| Max. bore (mm)   | 67     |
| Flange A (mm)    | 127    |
| Н                | 100    |
| F                | 133    |
| L                | 148    |
| Weight (kg)      | 9.2    |