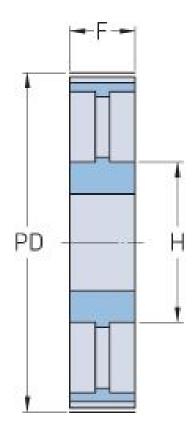

## PHP 192-14M-85RSB

| No. of teeth     | 192    |
|------------------|--------|
| Pitch diameter   | 855.62 |
| (mm)             |        |
| Outside diameter | 852.82 |
| (mm)             |        |
| Pulley type      | 3      |
| Min. bore (mm)   | 32     |
| Max. bore (mm)   | 100    |
| Flange A (mm)    | -      |
| Н                | 165    |
| F                | 102    |
| L                | 102    |
| Weight (kg)      | 70.2   |