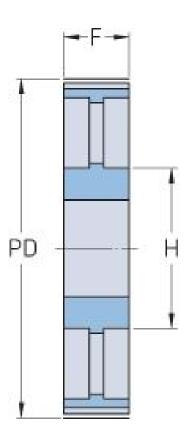

## PHP 168-14M-85RSB

| No. of teeth     | 168    |
|------------------|--------|
| Pitch diameter   | 748.66 |
| (mm)             |        |
| Outside diameter | 745.87 |
| (mm)             |        |
| Pulley type      | 3      |
| Min. bore (mm)   | 32     |
| Max. bore (mm)   | 90     |
| Flange A (mm)    | -      |
| Н                | 150    |
| F                | 102    |
| L                | 102    |
| Weight (kg)      | 60.3   |