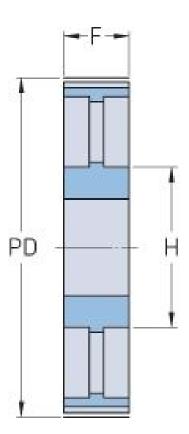

## PHP 144-14M-85RSB

| No. of teeth     | 144    |
|------------------|--------|
| Pitch diameter   | 641.71 |
| (mm)             |        |
| Outside diameter | 638.92 |
| (mm)             |        |
| Pulley type      | 3      |
| Min. bore (mm)   | 32     |
| Max. bore (mm)   | 90     |
| Flange A (mm)    | -      |
| Н                | 150    |
| F                | 102    |
| L                | 102    |
| Weight (kg)      | 52.4   |