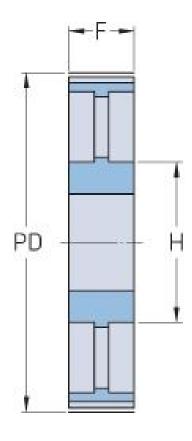

## PHP 112-14M-85RSB

| No. of teeth     | 112    |
|------------------|--------|
| Pitch diameter   | 499.11 |
| (mm)             |        |
| Outside diameter | 496.32 |
| (mm)             |        |
| Pulley type      | 3      |
| Min. bore (mm)   | 32     |
| Max. bore (mm)   | 90     |
| Flange A (mm)    | -      |
| Н                | 150    |
| F                | 102    |
| L                | 102    |
| Weight (kg)      | 41.8   |