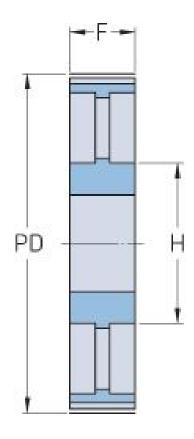

## PHP 90-14M-85RSB

| No. of teeth     | 90     |
|------------------|--------|
| Pitch diameter   | 401.07 |
| (mm)             |        |
| Outside diameter | 398.28 |
| (mm)             |        |
| Pulley type      | 3      |
| Min. bore (mm)   | 32     |
| Max. bore (mm)   | 90     |
| Flange A (mm)    | -      |
| Н                | 150    |
| F                | 102    |
| L                | 102    |
| Weight (kg)      | 33     |