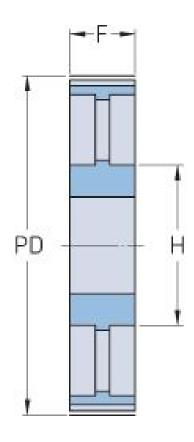

## PHP 80-14M-85RSB

| No. of teeth     | 80     |
|------------------|--------|
| Pitch diameter   | 356.51 |
| (mm)             |        |
| Outside diameter | 353.71 |
| (mm)             |        |
| Pulley type      | 3      |
| Min. bore (mm)   | 32     |
| Max. bore (mm)   | 90     |
| Flange A (mm)    | -      |
| Н                | 150    |
| F                | 102    |
| L                | 102    |
| Weight (kg)      | 30.1   |