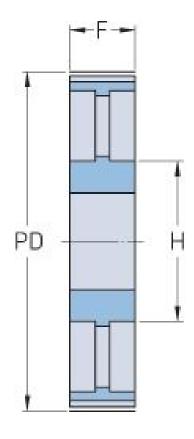

## PHP 72-14M-85RSB

| No. of teeth     | 72     |
|------------------|--------|
| Pitch diameter   | 320.86 |
| (mm)             |        |
| Outside diameter | 318.06 |
| (mm)             |        |
| Pulley type      | 3      |
| Min. bore (mm)   | 32     |
| Max. bore (mm)   | 90     |
| Flange A (mm)    | -      |
| Н                | 150    |
| F                | 102    |
| L                | 102    |
| Weight (kg)      | 28.8   |