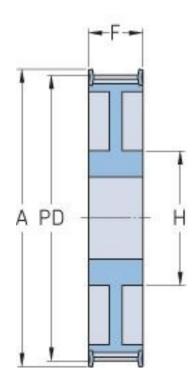

## PHP 64-14M-85RSB

| No. of teeth     | 64     |
|------------------|--------|
| Pitch diameter   | 285.21 |
| (mm)             |        |
| Outside diameter | 282.41 |
| (mm)             |        |
| Pulley type      | 7F     |
| Min. bore (mm)   | 32     |
| Max. bore (mm)   | 90     |
| Flange A (mm)    | 296    |
| Н                | 150    |
| F                | 102    |
| L                | 102    |
| Weight (kg)      | 28.2   |