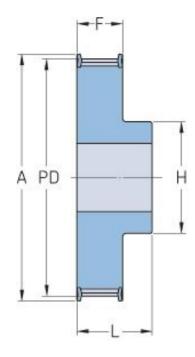

## PHP 48-14M-85RSB

| No. of teeth     | 48     |
|------------------|--------|
| Pitch diameter   | 213.9  |
| (mm)             |        |
| Outside diameter | 211.11 |
| (mm)             |        |
| Pulley type      | 1F     |
| Min. bore (mm)   | 32     |
| Max. bore (mm)   | 100    |
| Flange A (mm)    | 226    |
| Н                | 150    |
| F                | 102    |
| L                | 117    |
| Weight (kg)      | 25     |