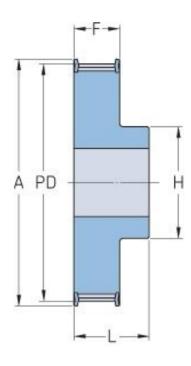

## PHP 38-14M-85RSB

| No. of teeth             | 38     |
|--------------------------|--------|
| Pitch diameter<br>(mm)   | 169.34 |
| Outside diameter<br>(mm) | 166.6  |
| Pulley type              | 1F     |
| Min. bore (mm)           | 32     |
| Max. bore (mm)           | 80     |
| Flange A (mm)            | 183    |
| Н                        | 120    |
| F                        | 102    |
| L                        | 117    |
| Weight (kg)              | 15.15  |
|                          |        |