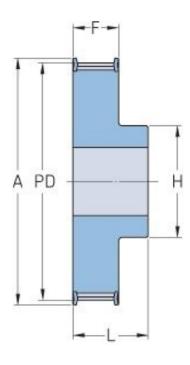

## PHP 36-14M-85RSB

| No. of teeth     | 36     |
|------------------|--------|
| Pitch diameter   | 160.43 |
| (mm)             |        |
| Outside diameter | 157.68 |
| (mm)             |        |
| Pulley type      | 1F     |
| Min. bore (mm)   | 32     |
| Max. bore (mm)   | 67     |
| Flange A (mm)    | 168    |
| Н                | 100    |
| F                | 102    |
| L                | 117    |
| Weight (kg)      | 13.2   |
|                  |        |