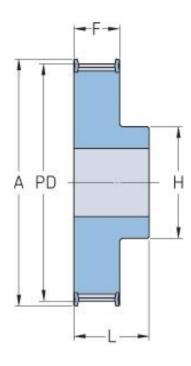

## PHP 32-14M-85RSB

| No. of teeth             | 32     |
|--------------------------|--------|
| Pitch diameter<br>(mm)   | 142.6  |
| Outside diameter<br>(mm) | 139.88 |
| Pulley type              | 1F     |
| Min. bore (mm)           | 24     |
| Max. bore (mm)           | 67     |
| Flange A (mm)            | 154    |
| Н                        | 100    |
| F                        | 102    |
| L                        | 117    |
| Weight (kg)              | 10.5   |
|                          |        |