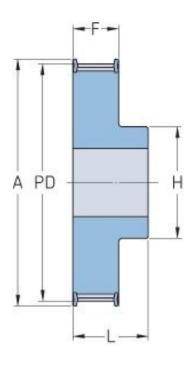

## PHP 30-14M-85RSB

| No. of teeth     | 30     |
|------------------|--------|
| Pitch diameter   | 133.69 |
| (mm)             |        |
| Outside diameter | 130.99 |
| (mm)             |        |
| Pulley type      | 1F     |
| Min. bore (mm)   | 24     |
| Max. bore (mm)   | 67     |
| Flange A (mm)    | 138    |
| Н                | 100    |
| F                | 102    |
| L                | 117    |
| Weight (kg)      | 9.1    |
|                  |        |