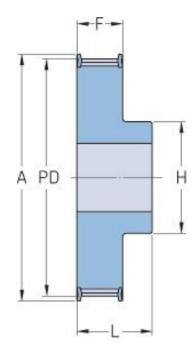

## PHP 28-14M-85RSB

| No. of teeth     | 28     |
|------------------|--------|
| Pitch diameter   | 124.78 |
| (mm)             |        |
| Outside diameter | 122.12 |
| (mm)             |        |
| Pulley type      | 1F     |
| Min. bore (mm)   | 24     |
| Max. bore (mm)   | 67     |
| Flange A (mm)    | 127    |
| Н                | 100    |
| F                | 102    |
| L                | 117    |
| Weight (kg)      | 7.7    |