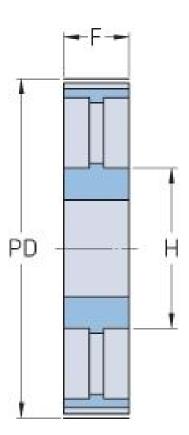

## PHP 216-14M-55RSB

| No. of teeth     | 216    |
|------------------|--------|
| Pitch diameter   | 962.57 |
| (mm)             |        |
| Outside diameter | 959.76 |
| (mm)             |        |
| Pulley type      | 3      |
| Min. bore (mm)   | 28     |
| Max. bore (mm)   | 82     |
| Flange A (mm)    | -      |
| Н                | 150    |
| F                | 70     |
| L                | 70     |
| Weight (kg)      | 67     |