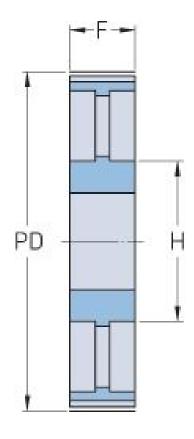

## PHP 192-14M-55RSB

| No. of teeth     | 192    |
|------------------|--------|
| Pitch diameter   | 855.62 |
| (mm)             |        |
| Outside diameter | 852.82 |
| (mm)             |        |
| Pulley type      | 3      |
| Min. bore (mm)   | 28     |
| Max. bore (mm)   | 82     |
| Flange A (mm)    | -      |
| Н                | 135    |
| F                | 70     |
| L                | 70     |
| Weight (kg)      | 57.8   |