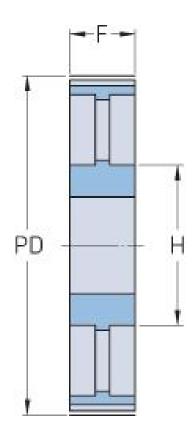

## PHP 144-14M-55RSB

| No. of teeth     | 144    |
|------------------|--------|
| Pitch diameter   | 641.71 |
| (mm)             |        |
| Outside diameter | 638.92 |
| (mm)             |        |
| Pulley type      | 3      |
| Min. bore (mm)   | 28     |
| Max. bore (mm)   | 82     |
| Flange A (mm)    | -      |
| Н                | 135    |
| F                | 70     |
| L                | 70     |
| Weight (kg)      | 39     |