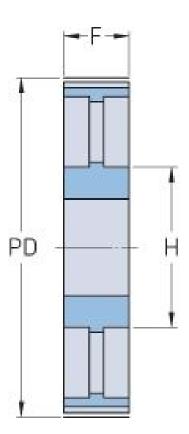

## PHP 80-14M-55RSB

| No. of teeth     | 80     |
|------------------|--------|
| Pitch diameter   | 356.51 |
| (mm)             |        |
| Outside diameter | 353.71 |
| (mm)             |        |
| Pulley type      | 3      |
| Min. bore (mm)   | 28     |
| Max. bore (mm)   | 82     |
| Flange A (mm)    | -      |
| Н                | 135    |
| F                | 70     |
| L                | 70     |
| Weight (kg)      | 20     |