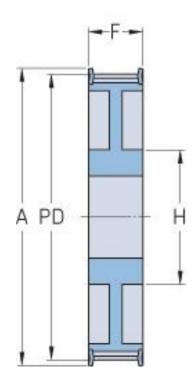

## PHP 64-14M-55RSB

| No. of teeth     | 64     |
|------------------|--------|
| Pitch diameter   | 285.21 |
| (mm)             |        |
| Outside diameter | 282.41 |
| (mm)             |        |
| Pulley type      | 7F     |
| Min. bore (mm)   | 28     |
| Max. bore (mm)   | 82     |
| Flange A (mm)    | 296    |
| Н                | 135    |
| F                | 70     |
| L                | 70     |
| Weight (kg)      | 15.6   |