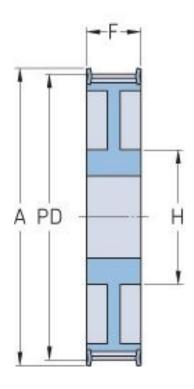

## PHP 48-14M-55RSB

| No. of teeth     | 48     |
|------------------|--------|
| Pitch diameter   | 213.9  |
| (mm)             |        |
| Outside diameter | 211.11 |
| (mm)             |        |
| Pulley type      | 7F     |
| Min. bore (mm)   | 24     |
| Max. bore (mm)   | 82     |
| Flange A (mm)    | 226    |
| Н                | 135    |
| F                | 70     |
| L                | 70     |
| Weight (kg)      | 13.7   |