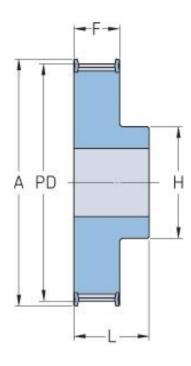

## PHP 44-14M-55RSB

| No. of teeth     | 44     |
|------------------|--------|
| Pitch diameter   | 196.08 |
| (mm)             |        |
| Outside diameter | 193.28 |
| (mm)             |        |
| Pulley type      | 1F     |
| Min. bore (mm)   | 24     |
| Max. bore (mm)   | 80     |
| Flange A (mm)    | 211    |
| Н                | 120    |
| F                | 70     |
| L                | 85     |
| Weight (kg)      | 12.5   |
|                  |        |