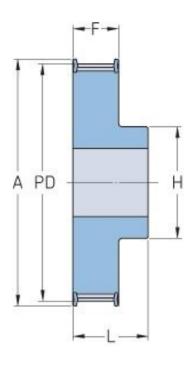

## PHP 40-14M-55RSB

| No. of teeth     | 40     |
|------------------|--------|
| Pitch diameter   | 178.25 |
| (mm)             |        |
| Outside diameter | 175.49 |
| (mm)             |        |
| Pulley type      | 1F     |
| Min. bore (mm)   | 24     |
| Max. bore (mm)   | 80     |
| Flange A (mm)    | 188    |
| Н                | 120    |
| F                | 70     |
| L                | 85     |
| Weight (kg)      | 11.2   |
|                  |        |