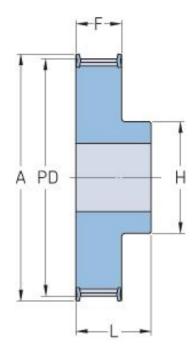

## PHP 38-14M-55RSB

| No. of teeth     | 38     |
|------------------|--------|
| Pitch diameter   | 169.34 |
| (mm)             |        |
| Outside diameter | 166.6  |
| (mm)             |        |
| Pulley type      | 1F     |
| Min. bore (mm)   | 24     |
| Max. bore (mm)   | 80     |
| Flange A (mm)    | 183    |
| Н                | 120    |
| F                | 70     |
| L                | 85     |
| Weight (kg)      | 10.8   |