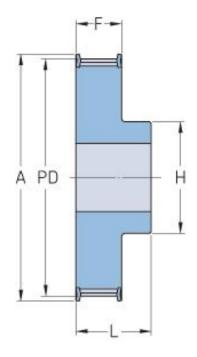

## PHP 36-14M-55RSB

| No. of teeth     | 36     |
|------------------|--------|
| Pitch diameter   | 160.43 |
| (mm)             |        |
| Outside diameter | 157.68 |
| (mm)             |        |
| Pulley type      | 1F     |
| Min. bore (mm)   | 24     |
| Max. bore (mm)   | 67     |
| Flange A (mm)    | 168    |
| Н                | 100    |
| F                | 70     |
| L                | 85     |
| Weight (kg)      | 9.6    |