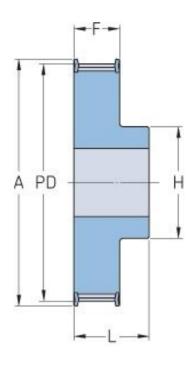

## PHP 32-14M-55RSB

| No. of teeth     | 32     |
|------------------|--------|
| Pitch diameter   | 142.6  |
| (mm)             |        |
| Outside diameter | 139.88 |
| (mm)             |        |
| Pulley type      | 1F     |
| Min. bore (mm)   | 24     |
| Max. bore (mm)   | 67     |
| Flange A (mm)    | 154    |
| Н                | 100    |
| F                | 70     |
| L                | 85     |
| Weight (kg)      | 7.6    |
|                  |        |