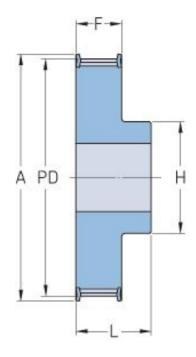

## PHP 29-14M-55RSB

| No. of teeth     | 29     |
|------------------|--------|
| Pitch diameter   | 129.23 |
| (mm)             |        |
| Outside diameter | 126.57 |
| (mm)             |        |
| Pulley type      | 1F     |
| Min. bore (mm)   | 24     |
| Max. bore (mm)   | 67     |
| Flange A (mm)    | 138    |
| Н                | 100    |
| F                | 70     |
| L                | 85     |
| Weight (kg)      | 6.1    |