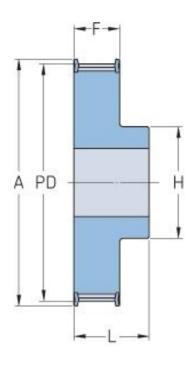

## PHP 28-14M-55RSB

| No. of teeth     | 28     |
|------------------|--------|
| Pitch diameter   | 124.78 |
| (mm)             |        |
| Outside diameter | 122.12 |
| (mm)             |        |
| Pulley type      | 1F     |
| Min. bore (mm)   | 24     |
| Max. bore (mm)   | 67     |
| Flange A (mm)    | 127    |
| Н                | 100    |
| F                | 70     |
| L                | 85     |
| Weight (kg)      | 5.6    |
|                  |        |